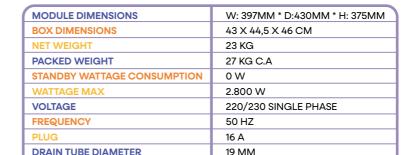

| IN-LET TUBE DIAMETER | 8 X 1 MM  |
|----------------------|-----------|
| DISPLAY DIMENSIONS   | 4'3"      |
|                      |           |
| DISPLAY RESOLUTION   | 480 X 272 |

heylo.coffee

WWW.HEYLO.COFFEE